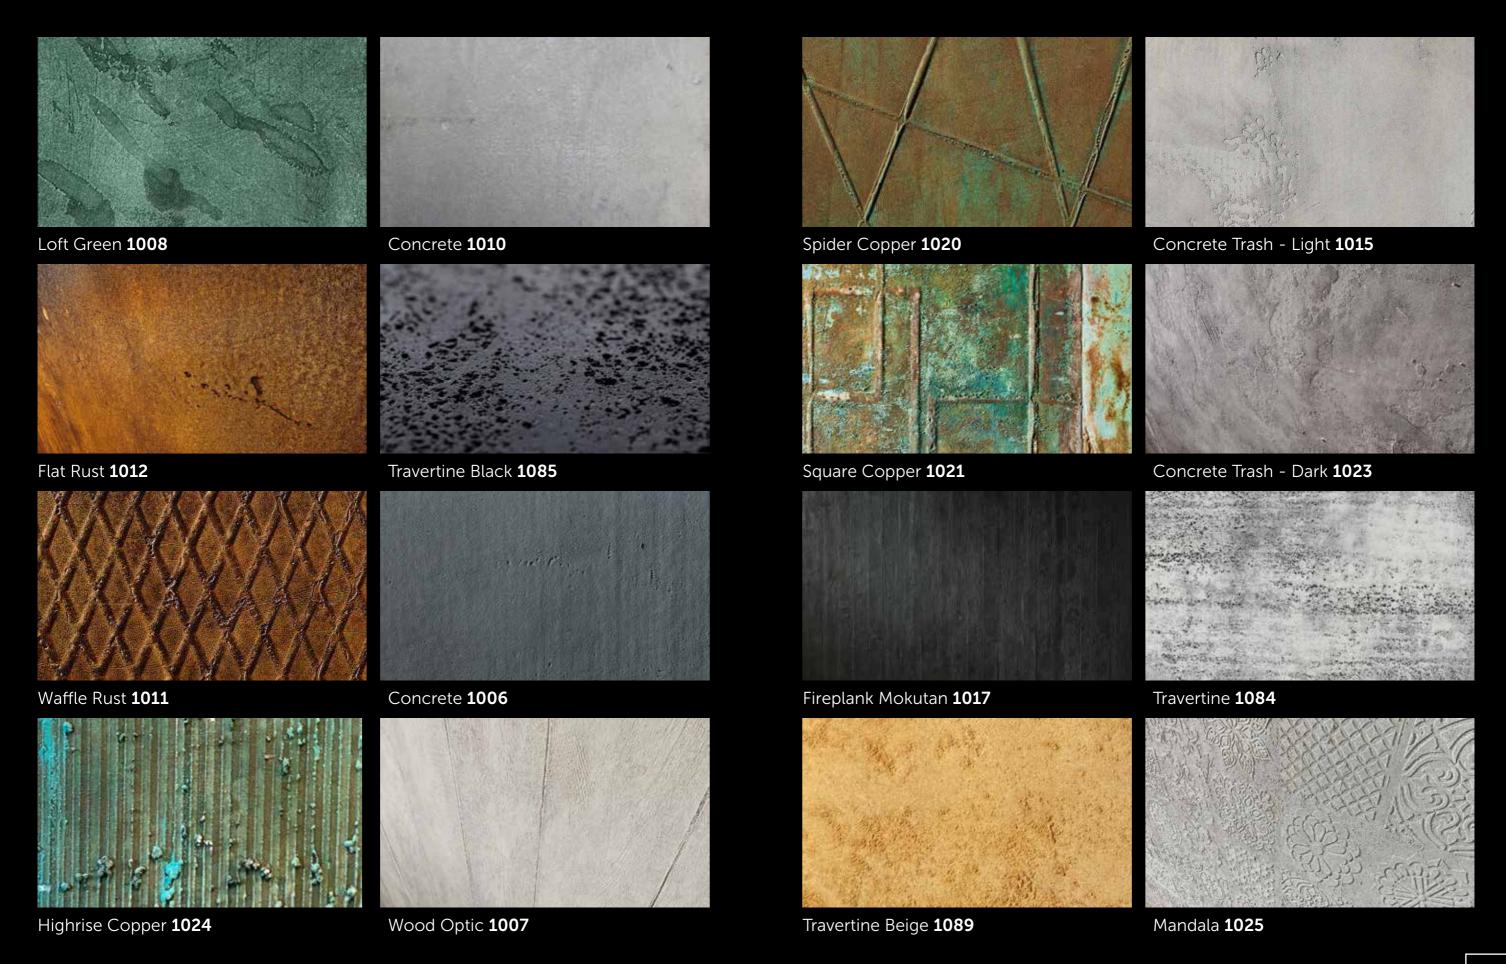

XSTONE is crafted from a flexible fibreglass base, which can be rolled making it easy to transport and install.

With 60 natural textured finishes to choose from, including concrete, rust, copper, wood and stone, the possibilities are endless. Each piece is hand-made, ensuring a truly authentic and unique finish. XSTONE materials can also be applied as a paste, which widens its range of applications to surfaces such as flooring and exterior facades.