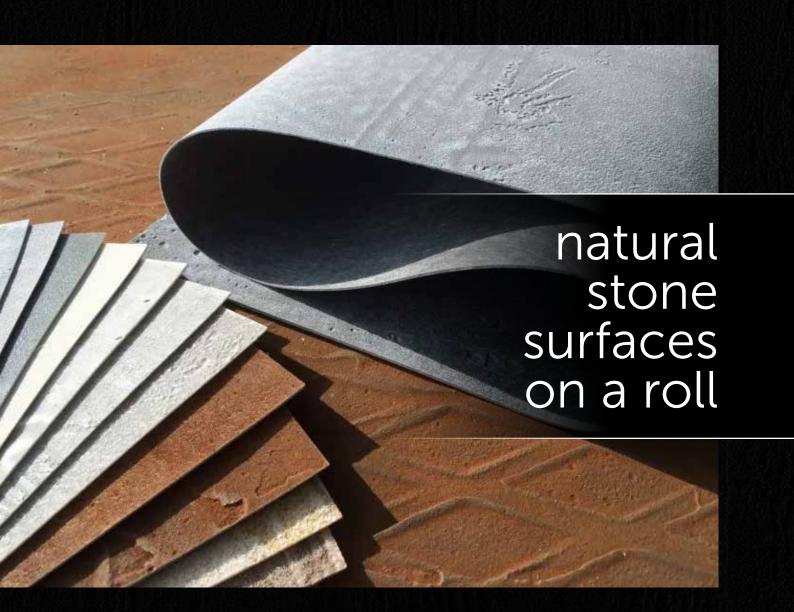

XSTONE is crafted from a flexible fibreglass base, which can be rolled making it easy to transport and install.

With 60 natural textured finishes to choose from, including concrete, rust, copper, wood and stone, the possibilities are endless. Each piece is hand-made, ensuring a truly authentic and unique finish. XSTONE materials can also be applied as a paste, which widens its range of applications to surfaces such as flooring and exterior facades.