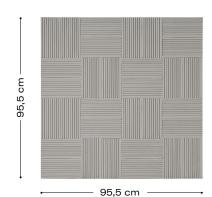

# Zen

# PANES POL®

# **Product description**

The perception of the essential and the subtle. With very little you can achieve a wealth of abundance, a singular and unique space. This is the basis that inspires our PANESPOL ZEN decorative panel. A whole decorative, minimalist and pictorial philosophy. The ultimate goal is to refine a design that surprises by the simplicity and essence of things, without excuses or embellishments. The value of the austere and the beautiful.



### **Technical characteristics**

# Weight: 3,6 Kg

Thickness: 11mm - 17mm

#### Maintenance:

If necessary, clean with water or a non-irritating or non-corrosive cleaner.

# Waterproof



Impact resistance





### **Product features**







Strong



Non-toxic

Lightweight Non-flammable

...







Simple and quick

No building works are required

Recyclable

Sustainable

# **Certificates**



Thermal insulation certificate carried out by Tecnalia



Fireproof certificate
B-s1-d0
carried out by Aitex



Fireproof certificate according to the Russian normative carried out by Zentrum



Reduced Carbon Footprint



CE Mark



ISO 14001

# **Decorations and finishing options**



**TX-066 7030** Zen



TX-066 9003