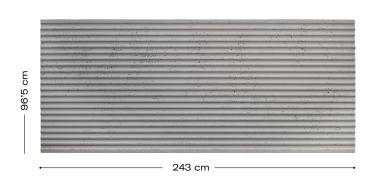

# **Product description**

The Wave Panel is created to give a sense of continuity with its wide concrete-effect waves. What used to be hidden is now being exposed and is becoming the star of the room. Exposed concrete is a trend not only in architecture but also in interior design.

#### **Technical characteristics**

Weight: 12'8 Kg Thickness: 29mm - 26mm

#### Measures