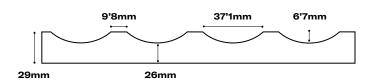

#### **Technical characteristics**

Weight: 12'8 Kg Thickness: 29mm - 26mm

#### Measures