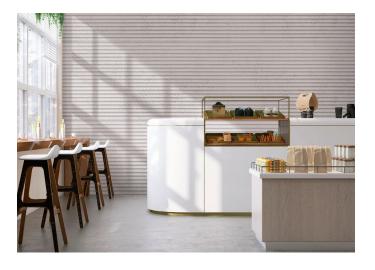

# **Product description**

The Wave Panel is created to give a sense of continuity with its wide concrete-effect waves. What used to be hidden is now being exposed and is becoming the star of the room. Exposed concrete is a trend not only in architecture but also in interior design.

# **Decorations and finishing options**

**TX-075 7044**Wave

TX-075 9016