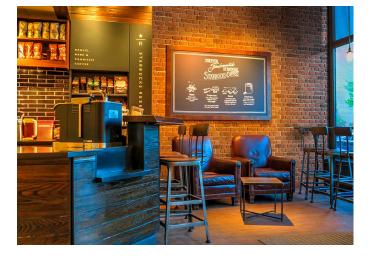

## **Product description**

The Wall Brick decorative panel gives life to the unique streets of New York's most emblematic neighbourhoods. The warm reddish hues together with its finishes and imperfections provide a touch of distinction that can create cosmopolitan and urban settings. A simple and versatile option for recreating a street and relaxed feel.