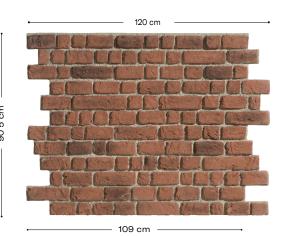

## **Product description**

The Wall Brick decorative panel gives life to the unique streets of New York's most emblematic neighbourhoods. The warm reddish hues together with its finishes and imperfections provide a touch of distinction that can create cosmopolitan and urban settings. A simple and versatile option for recreating a street and relaxed feel.

#### Technical characteristics

Weight: 7'2 Kg

Thickness:

13mm - 26mm