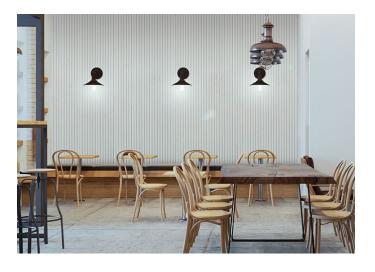

### **Product description**

The Valley model from the Wavies range can decorate environments in a new way, thanks to the concrete effect, as the protagonist, and its flat wave shape. The key is to combine it strategically with other elements, patterns and textures according to the style required in the environment.

### **Decorations and finishing options**