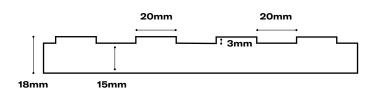

other elements, patterns and textures according to the style required in the environment.



#### **Technical characteristics**

Weight: 12'8 Kg Thickness: 15mm - 18mm

#### Maintenance:

If necessary, clean with water or a non-irritating or non-corrosive cleaner.

#### Waterproof



Impact resistance





#### **Product features**









Lightweight Non-flammable

Strong

Non-toxic











Simple and quick

No building works are required

Recyclable

Sustainable

#### Certificates



Thermal insulation certificate carried out by Tecnalia



Fireproof certificate
B-s1-d0
carried out by Aitex



Fireproof certificate according to the Russian normative carried out by Zentrum



Reduced Carbon Footprint



CE Mark



ISO 14001

### **Decorations and finishing options**



#### Measures