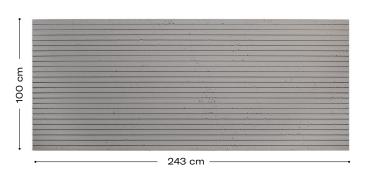

# Valley

## PANES POL®

### **Product description**

The Valley model from the Wavies range can decorate environments in a new way, thanks to the concrete effect, as the protagonist, and its flat wave shape. The key is to combine it strategically with other elements, patterns and textures according to the style required in the environment.



#### **Technical characteristics**

Weight: 12'8 Kg Thickness: 15mm - 18mm

#### Maintenance:

If necessary, clean with water or a non-irritating or non-corrosive cleaner.

#### Waterproof



Impact resistance





#### **Product features**









Lightweight Non-flammable

Strong

Non-toxic











Simple and quick

No building works are required

Recyclable

Sustainable

#### Certificates



Thermal insulation certificate carried out by Tecnalia



Fireproof certificate
B-s1-d0
carried out by Aitex



Fireproof certificate according to the Russian normative carried out by Zentrum



Reduced Carbon Footprint



CE Mark



ISO 14001

### **Decorations and finishing options**



#### Measures