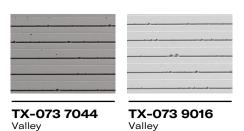

rategically with other elements, patterns and textures according to the style required in the environment.



#### **Technical characteristics**

Weight: 12'8 Kg Thickness: 15mm - 18mm

#### Maintenance:

If necessary, clean with water or a non-irritating or non-corrosive cleaner.

#### Waterproof



Impact resistance





#### **Product features**









Lightweight Non-flammable

Strong

Non-toxic











Simple and quick

No building works are required

Recyclable

Sustainable

#### Certificates



Thermal insulation certificate carried out by Tecnalia



Fireproof certificate
B-s1-d0
carried out by Aitex



Fireproof certificate according to the Russian normative carried out by Zentrum



Reduced Carbon Footprint



CE Mark



ISO 14001

### **Decorations and finishing options**



#### Measures