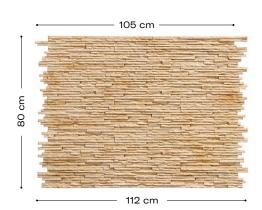

# Laja Valladolid

## PANES POL®

## **Product description**

This slate achieves the difficult challenge of giving certain prominence to areas of an establishment, office or space that, in principle, might go unnoticed. The Panespol Valladolid decorative slate panel represents the ideal solution to give a space a touch of modernity and naturalness without the need for building work.



#### Technical characteristics

Weight: 6,2 Kg

Thickness: 22mm - 32mm

#### Maintenance:

If necessary, clean with water or a non-irritating or non-corrosive cleaner.

#### Waterproof



Impact resistance





#### **Product features**







Strong



Non-toxic

Lightweight Non-flammable









Simple and quick

No building works are required

Recyclable

Sustainable

#### Certificates



Thermal insulation certificate carried out by Tecnalia



Fireproof certificate B-s1-d0 carried out by Aitex



Fireproof certificate according to the Russian normative carried out by Zentrum



Reduced Carbon Footprint



**CE Mark** 



ISO 14001

## **Decorations and finishing options**



PX-060 Laja Valladolid



PX-060 9016 Laja Valladolid



PX-061 Laja Valladolid Negro