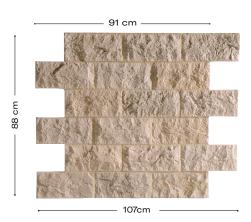

# **Travertino**

# PANES POL®

## **Product description**

Character and safety without giving up on a genuine visual impact. The symmetry of Panespol Travertino decorative panels and their unusual texture enables creating detailed original spaces thanks to their roughness and aesthetic strength.



### **Technical characteristics**

Weight: 5'5 Kg

Thickness: 22mm - 29mm

#### Maintenance:

if necessary, clean with water or a non-irritating or non-corrosive cleaner.

## Waterproof



Impact resistance





### **Product features**







Strong



Non-toxic

Lightweight Non-flammable









Simple and quick

No building works are required

Recyclable

Sustainable

## Certificates



Thermal insulation certificate carried out by Tecnalia



Fireproof certificate B-s1-d0 carried out by Aitex



Fireproof certificate according to the Russian normative carried out by Zentrum



Reduced Carbon Footprint



**CE Mark** 



ISO 14001

## **Decorations and finishing options**



P-014 Travertino Blanco



P-048 Travertino