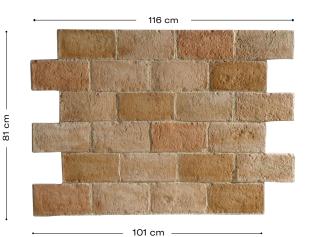

## **Product description**

The hardness of brick is essential for adding personality to projects; its roughness and sensation of strength will inspire your creativity to find the character you need. Panespol Tosco decorative brick panels give a special touch to the most relaxed settings.

### Technical characteristics

Weight: 5'5 Kg

Thickness: 13mm - 21mm