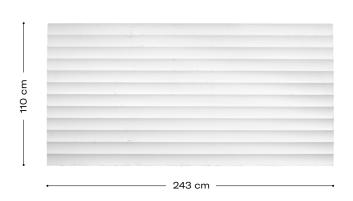

#### **Measures**

#### **Technical characteristics**

**Weight:** 20 Kg

Thickness: 22mm - 30mm