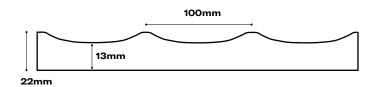

#### **Technical characteristics**

**Weight:** 20 Kg

Thickness: 22mm - 30mm

#### **Measures**