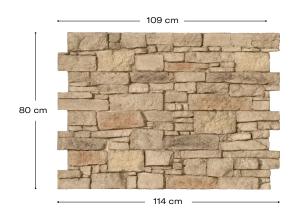

## **Product description**

If you want to convey quality and comfort in customer spaces, Panespol Teruel stone panels adapt to any wall in a simple way, achieving a realistic and welcoming look. It is ideal for decorating establishments and business related to the catering sector.

### **Technical characteristics**

**Weight:** 6'8 Kg

Thickness:

10mm - 40mm