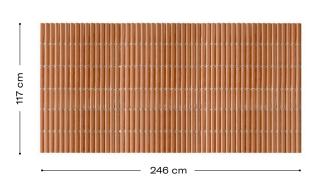

# **Product description**

Covering walls with clay brings a sense of nature and shine to open spaces. In addition, its colour and composition evokes order. The Panespol Termoarcilla decorative panel has a rectilinear weave that imitates the edges of the baked clay blocks and serves as the context for any display window or shop design.

### Weight: 23 Kg

Thickness: 17mm - 25mm