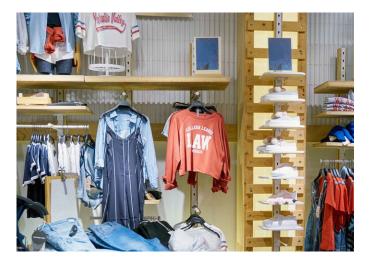

# **Product description**

Covering walls with clay brings a sense of nature and shine to open spaces. In addition, its colour and composition evokes order. The Panespol Termoarcilla decorative panel has a rectilinear weave that imitates the edges of the baked clay blocks and serves as the context for any display window or shop design.