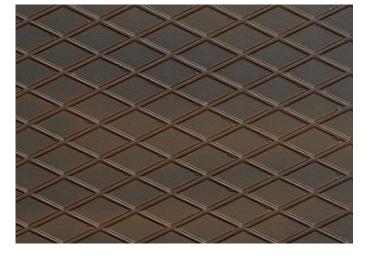

## **Product description**

Panespol Telde decorative panels successfully create urban and industrial environments, realistically imitating metal in both their finish and colour as well as in their rust-effect look. They make the ideal covering for creating modern, daring and cosmopolitan spaces.

## **Decorations and finishing options**

TX-053