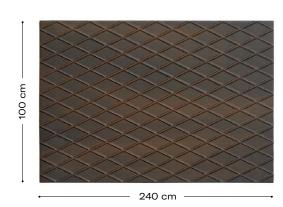

## **Product description**

Panespol Telde decorative panels successfully create urban and industrial environments, realistically imitating metal in both their finish and colour as well as in their rust-effect look. They make the ideal covering for creating modern, daring and cosmopolitan spaces.

#### **Technical characteristics**

**Weight:** 6 Kg

Thickness:

11mm