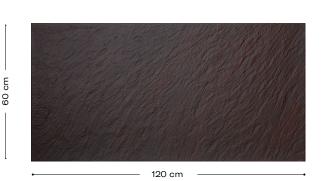

#### **Technical characteristics**

**Weight:** 3 Kg

Thickness:

10mm

## **Decorations and finishing options**

**PX-190** Flat Stones