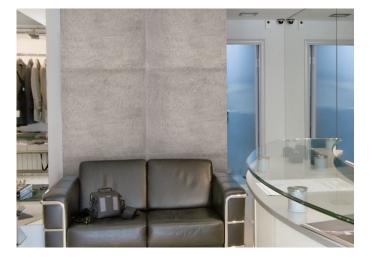

## **Product description**

The Stucco decorative panel is a good alternative for realistically mimicking cement in both colour and texture. It is also waterproof and insulating, which makes it possible to use both indoors and outdoors. With the use of this covering, you can achieve an industrial decoration and an effect that belongs to the most cosmopolitan settings. In short, a fresh, innovative setting full of character.