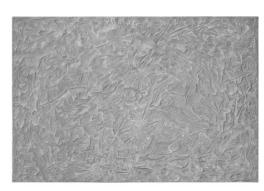

## **Product description**

The Stucco decorative panel is a good alternative for realistically mimicking cement in both colour and texture. It is also waterproof and insulating, which makes it possible to use both indoors and outdoors. With the use of this covering, you can achieve an industrial decoration and an effect that belongs to the most cosmopolitan settings. In short, a fresh, innovative setting full of character.

# **Decorations and finishing options**

TX-020 Stucco