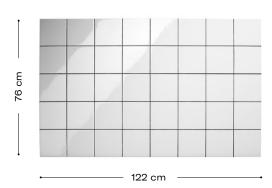

# **Square Tile**

### **Product description**

The Square Tile decorative panel is the representation of a simple material that provides luminosity, cleanliness and reflection. It is a perfect alternative for quickly creating elegant and discreet spaces.

#### Technical characteristics

Weight: 8,8 Kg

Thickness:

18<sub>mm</sub>