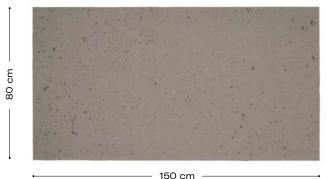

### **Product description**

Faithfully recreating the imperfect cement texture is not a simple task unless you use the Panespol Smooth Beton decorative panel. It provides the possibility of creating contemporary environments with a smooth surface and with a range of austere grey colours with simple assembly. An ideal panel for decorators who seek harmony without contrasts.

#### **Technical characteristics**

Weight: Normal Size: 6,8 Kg Big Panel: 9'9 Kg

Thickness: 10mm - 12mm