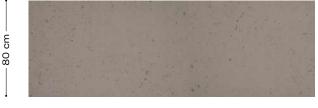

### **Product description**

Faithfully recreating the imperfect cement texture is not a simple task unless you use the Panespol Smooth Beton decorative panel. It provides the possibility of creating contemporary environments with a smooth surface and with a range of austere grey colours with simple assembly. An ideal panel for decorators who seek harmony without contrasts.

#### **Technical characteristics**

Weight: Normal Size: 6,8 Kg Big Panel: 9'9 Kg

Thickness: 10mm - 12mm