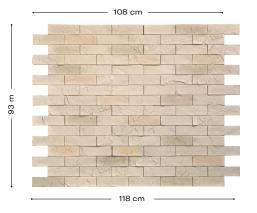

# Santander

### **Product description**

Technical characteristics

The white colour so characteristic of the Nordic style is one of the most popular. Wall covering with our Panespol Santander brick panels will bring luminosity and the feeling of spaciousness to customer settings because of the serenity of their light tones. Achieving a clean and charming result, both indoors and outdoors, without sacrificing the particularity and naturalness of the brick.

Weight:

Maintenance:

Waterproof

or non-corrosive cleaner.

7'6 Kg

if necessary, clean with water or a non-irritating

Thickness: 10mm - 25mm

Impact resistance

PANESPOL