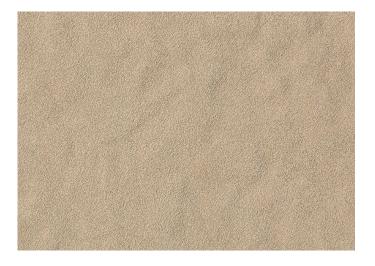

## Sand

# PANES POL®

## **Product description**

Panespol Sand decorative covering is the ideal aesthetic solution for innovating in all those idyllic environments that call for a different touch. This versatile decorative covering is easy to install and suitable for both walls and floors.



## Technical characteristics

Weight: 7,5 Kg

Thickness:

12mm - 16mm

#### Maintenance:

If necessary, clean with water or a non-irritating or non-corrosive cleaner.

Waterproof



Impact resistance





#### **Product features**







Strong



Non-toxic

Lightweight Non-flammable



Simple

and quick



works are required



Recyclable



Sustainable

### Certificates



Thermal insulation certificate carried out by Tecnalia



Fireproof certificate B-s1-d0 carried out by Aitex



Fireproof certificate according to the Russian normative carried out by Zentrum



Reduced Carbon Footprint



**CE Mark** 



ISO 14001

## **Decorations and finishing options**



T-051

Sand





T-051 9016