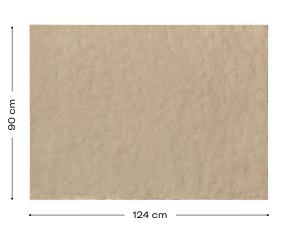

## Technical characteristics

Weight: 7,5 Kg

Thickness:

12mm - 16mm

## **Decorations and finishing options**

T-051

Sand

T-051 9016