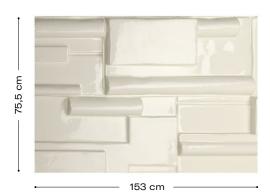

# **Rustic Tile**

# **Product description**

Talking about a rustic style is not talking about an outdated style. The Panespol Rustic Tile decorative panel makes any corner into a rustic setting without giving up on the elegance and luminosity of tiles. In addition, its simple installation enables the creation of a unique aesthetic without the need for builders.

### Technical characteristics

Weight: 7,8 Kg

Thickness:

10mm - 30mm