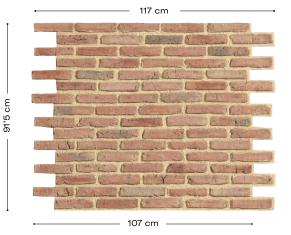

BRICKS

Weight:

Maintenance:

Waterproof

SCALPERS

or non-corrosive cleaner.

7'2 Kg

if necessary, clean with water or a non-irritating

CALPERS

Thickness: 15mm - 25mm

Impact resistance