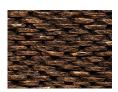

### **Product description**

The Ross River imitation stone panel is a perfect ally for interior designs and places where you want to show a strong personality and provoke unique sensations. Asymmetric walls full of charm that stand out of the ordinary thanks to the unusual use of colour. The Ross River decorative panel is the best option for the most ambitious decoration projects.

## **Decorations and finishing options**

**P-096 9016** Ross River

P-096 ORO Ross River

**P-112**Ross River Oro Viejo