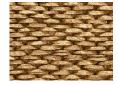

### **Product description**

The Ross River imitation stone panel is a perfect ally for interior designs and places where you want to show a strong personality and provoke unique sensations. Asymmetric walls full of charm that stand out of the ordinary thanks to the unusual use of colour. The Ross River decorative panel is the best option for the most ambitious decoration projects.

## **Decorations and finishing options**

**P-096 9016** Ross River

P-096 ORO Ross River

**P-112**Ross River Oro Viejo