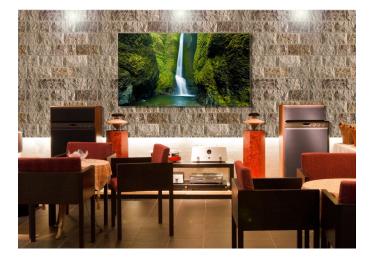

### **Product description**

The Ross River imitation stone panel is a perfect ally for interior designs and places where you want to show a strong personality and provoke unique sensations. Asymmetric walls full of charm that stand out of the ordinary thanks to the unusual use of colour. The Ross River decorative panel is the best option for the most ambitious decoration projects.