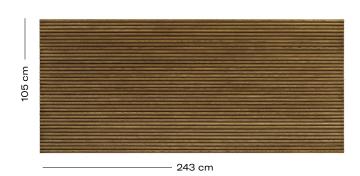

## Roble

# PANES POL®

#### **Product description**

Panespol's Slats Abeto join the unstoppable trend of slat effect panels demanded by the markets. Thanks to their stylised, slatted lines, they create visual order and surfaces with an interesting relief that gives your space a new dimension.



#### **Technical characteristics**

### Weight: 12'8 Kg

Thickness: 19mm - 21mm

#### Maintenance:

If necessary, clean with water or a non-irritating or non-corrosive cleaner.

#### Waterproof



**Schlagfest** 





#### **Product features**







Strong



Non-toxic

Lightweight Non-flammable

Simple

and quick

No building

works are required



Recyclable



yclable Sustainable

#### **Certificates**



Thermal insulation certificate carried out by Tecnalia



Fireproof certificate
B-s1-d0
carried out by Aitex



Fireproof certificate according to the Russian normative carried out by Zentrum



Reduced Carbon Footprint



CE Mark



ISO 14001

#### **Decorations and finishing options**



**PX-207** Roble Nogal Claro



PX-208 Roble Nogal Oscuro



**PX-210**Roble Blanco
Envejecido