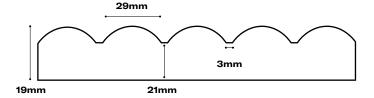

l characteristics**

### Weight: 12'8 Kg

Thickness: 19mm - 21mm

#### Maintenance:

If necessary, clean with water or a non-irritating or non-corrosive cleaner.

#### Waterproof



**Schlagfest** 





#### **Product features**







Strong



Non-toxic

Lightweight Non-flammable

Simple

and quick

No building

works are required



Recyclable



yclable Sustainable

#### **Certificates**



Thermal insulation certificate carried out by Tecnalia



Fireproof certificate
B-s1-d0
carried out by Aitex



Fireproof certificate according to the Russian normative carried out by Zentrum



Reduced Carbon Footprint



CE Mark



ISO 14001

#### **Decorations and finishing options**



**PX-207** Roble Nogal Claro



PX-208 Roble Nogal Oscuro



**PX-210**Roble Blanco
Envejecido

#### Measures