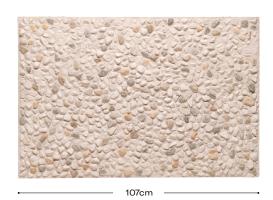

# PANES POL®

## **Product description**

The simplest spaces attract special interest with each type of decorative stone. Their strong personality brings a new way of achieving settings in harmony and balance with nature. Panespol Río decorative stone panels are the best option for evoking the peace of nature in a simple way.



#### **Technical characteristics**

Weight: 4'5 Kg

Thickness: 18mm - 33mm

#### Maintenance:

if necessary, clean with water or a non-irritating or non-corrosive cleaner.

#### Waterproof



Impact resistance





#### **Product features**







Strong



Non-toxic

Lightweight Non-flammable











Simple and quick

No building works are required

Recyclable

Sustainable

### Certificates



Thermal insulation certificate carried out by Tecnalia



Fireproof certificate B-s1-d0 carried out by Aitex



Fireproof certificate according to the Russian normative carried out by Zentrum



Reduced Carbon Footprint



**CE Mark** 



ISO 14001

# **Decorations and finishing options**



P-051 Piedra Río