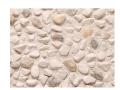

anespol Río decorative stone panels are the best option for evoking the peace of nature in a simple way.



#### **Technical characteristics**

Weight: 4'5 Kg

Thickness: 18mm - 33mm

#### Maintenance:

if necessary, clean with water or a non-irritating or non-corrosive cleaner.

#### Waterproof



Impact resistance





#### **Product features**







Strong



Non-toxic

Lightweight Non-flammable











Simple and quick

No building works are required

Recyclable

Sustainable

### Certificates



Thermal insulation certificate carried out by Tecnalia



Fireproof certificate B-s1-d0 carried out by Aitex



Fireproof certificate according to the Russian normative carried out by Zentrum



Reduced Carbon Footprint



**CE Mark** 



ISO 14001

# **Decorations and finishing options**



P-051 Piedra Río