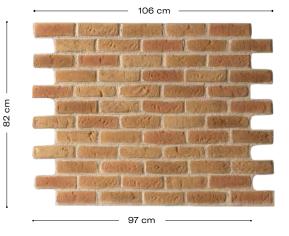

## **Product description**

Giving interior decoration a depth, texture and comfortable feel is a simple task with Panespol Aldaia panels. A perfect aesthetic solution to give projects the charm they need and the versatility provided by a panel that enriches the beauty of the surrounding furniture.

## **Technical characteristics**

Weight: Normal size: 5'5 Kg Big Panel: 18'9 Kg

Thickness: 17mm - 26mm

Impact resistance

## Decorations and finishing options

PX-002 Refractario

PX-002 9016 Refractario

**PX-070** Refractario Gris

| A STATE OF THE ADDRESS OF THE OWNER OWNER OF THE OWNER OWNE                                                                                                                                                                                                                                                                                                                                                                                                                                                                                                                                                         | and some states and some              | 1103210        | 1 the second | 10mm                  | 1            |        |              | (Telever | 1012- 10 |       | ( Company      |         |
|--------------------------------------------------------------------------------------------------------------------------------------------------------------------------------------------------------------------------------------------------------------------------------------------------------------------------------------------------------------------------------------------------------------------------------------------------------------------------------------------------------------------------------------------------------------------------------------------------------------------------------------------------------------------------------------------------------------------------------------------------------------------------------------------------------------------------------------------------------------------------------------------------------------------------------------------------------------------------------------------------------------------------------------------------------------------------------------------------------------------------------------------------------------------------------------------------------------------------------------------------------------------------------------------------------------------------------------------------------------------------------------------------------------------------------------------------------------------------------------------------------------------------------------------------------------------------------------------------------------------------------------------------------------------------------------------------------------------------------------------------------------------------------------------------------------------------------------------------------------------------------------------------------------------------------------------------------------------------------------------------------------------------------------------------------------------------------------------------------------------------------|---------------------------------------|----------------|--------------|-----------------------|--------------|--------|--------------|----------|----------|-------|----------------|---------|
| Contraction of the second                                                                                                                                                                                                                                                                                                                                                                                                                                                                                                                                                                                                                                                                                                                                                                                                                                                                                                                                                                                                                                                                                                                                                                                                                                                                                                                                                                                                                                                                                                                                                                                                                                                                                                                                                                                                                                                                                                                                                                                                                                                                                                      | Concerentin fille                     |                |              |                       |              |        | V PERSON     | teres la |          | 1000  | and the second | 11000   |
| 14 65 - 30 10                                                                                                                                                                                                                                                                                                                                                                                                                                                                                                                                                                                                                                                                                                                                                                                                                                                                                                                                                                                                                                                                                                                                                                                                                                                                                                                                                                                                                                                                                                                                                                                                                                                                                                                                                                                                                                                                                                                                                                                                                                                                                                                  | - 100-                                |                | 1.           |                       | Le.          |        | 1000         | 1 les    | No.      | 12-   | - line         | -4      |
| and Sustain                                                                                                                                                                                                                                                                                                                                                                                                                                                                                                                                                                                                                                                                                                                                                                                                                                                                                                                                                                                                                                                                                                                                                                                                                                                                                                                                                                                                                                                                                                                                                                                                                                                                                                                                                                                                                                                                                                                                                                                                                                                                                                                    | a farmer of the                       |                |              |                       |              | C.C.   | 1903         | 25.28    | 25 1.    |       |                |         |
|                                                                                                                                                                                                                                                                                                                                                                                                                                                                                                                                                                                                                                                                                                                                                                                                                                                                                                                                                                                                                                                                                                                                                                                                                                                                                                                                                                                                                                                                                                                                                                                                                                                                                                                                                                                                                                                                                                                                                                                                                                                                                                                                |                                       | Dillo an       |              |                       |              |        |              |          |          |       |                |         |
|                                                                                                                                                                                                                                                                                                                                                                                                                                                                                                                                                                                                                                                                                                                                                                                                                                                                                                                                                                                                                                                                                                                                                                                                                                                                                                                                                                                                                                                                                                                                                                                                                                                                                                                                                                                                                                                                                                                                                                                                                                                                                                                                |                                       |                |              |                       |              |        |              |          |          |       |                |         |
| Contraction (C)                                                                                                                                                                                                                                                                                                                                                                                                                                                                                                                                                                                                                                                                                                                                                                                                                                                                                                                                                                                                                                                                                                                                                                                                                                                                                                                                                                                                                                                                                                                                                                                                                                                                                                                                                                                                                                                                                                                                                                                                                                                                                                                |                                       |                |              |                       |              |        |              |          |          |       |                |         |
| BELEVA NOTING                                                                                                                                                                                                                                                                                                                                                                                                                                                                                                                                                                                                                                                                                                                                                                                                                                                                                                                                                                                                                                                                                                                                                                                                                                                                                                                                                                                                                                                                                                                                                                                                                                                                                                                                                                                                                                                                                                                                                                                                                                                                                                                  |                                       |                |              |                       |              | 2.7    |              |          |          |       |                |         |
| Demoscourse al Ga                                                                                                                                                                                                                                                                                                                                                                                                                                                                                                                                                                                                                                                                                                                                                                                                                                                                                                                                                                                                                                                                                                                                                                                                                                                                                                                                                                                                                                                                                                                                                                                                                                                                                                                                                                                                                                                                                                                                                                                                                                                                                                              |                                       |                |              |                       |              |        |              |          |          |       |                | 181     |
| PETER 1017-077                                                                                                                                                                                                                                                                                                                                                                                                                                                                                                                                                                                                                                                                                                                                                                                                                                                                                                                                                                                                                                                                                                                                                                                                                                                                                                                                                                                                                                                                                                                                                                                                                                                                                                                                                                                                                                                                                                                                                                                                                                                                                                                 |                                       |                |              |                       |              |        |              | ATT IN   |          |       |                | No. No. |
|                                                                                                                                                                                                                                                                                                                                                                                                                                                                                                                                                                                                                                                                                                                                                                                                                                                                                                                                                                                                                                                                                                                                                                                                                                                                                                                                                                                                                                                                                                                                                                                                                                                                                                                                                                                                                                                                                                                                                                                                                                                                                                                                | and the second second                 |                |              | And the second second |              | 11.1   | and Palantin | Series a |          |       |                |         |
| Constant International Constant of the International Constant of t | Lange and the second                  | 100            |              | Constant of the       | or The Child |        |              | ALC: NO. |          | 1.12  | 100            | 0 E.    |
| ALCOURSE & C. DOLES                                                                                                                                                                                                                                                                                                                                                                                                                                                                                                                                                                                                                                                                                                                                                                                                                                                                                                                                                                                                                                                                                                                                                                                                                                                                                                                                                                                                                                                                                                                                                                                                                                                                                                                                                                                                                                                                                                                                                                                                                                                                                                            | Conference and                        | and the little |              |                       |              |        |              | 1        | 0 2 40   | 11015 | 2100 12        | 10.511  |
| 12 C. 11 105                                                                                                                                                                                                                                                                                                                                                                                                                                                                                                                                                                                                                                                                                                                                                                                                                                                                                                                                                                                                                                                                                                                                                                                                                                                                                                                                                                                                                                                                                                                                                                                                                                                                                                                                                                                                                                                                                                                                                                                                                                                                                                                   | 111 1 1 1 1 1 1 1 1 1 1 1 1 1 1 1 1 1 | 10.00          | 1 2 12 10    | 1100                  | 1000         | and to | Sec. 1       | 10824    | 191 10   |       | 16.62          |         |
| and a second                                                                                                                                                                                                                                                                                                                                                                                                                                                                                                                                                                                                                                                                                                                                                                                                                                                                                                                                                                                                                                                                                                                                                                                                                                                                                                                                                                                                                                                                                                                                                                                                                                                                                                                                                                                                                                                                                                                                                                                                                                                                                                                   |                                       |                |              |                       |              |        |              |          |          |       |                |         |
| Stranger him                                                                                                                                                                                                                                                                                                                                                                                                                                                                                                                                                                                                                                                                                                                                                                                                                                                                                                                                                                                                                                                                                                                                                                                                                                                                                                                                                                                                                                                                                                                                                                                                                                                                                                                                                                                                                                                                                                                                                                                                                                                                                                                   |                                       |                |              |                       |              |        |              |          |          |       |                | 1 10 10 |
| Contraction of the second second                                                                                                                                                                                                                                                                                                                                                                                                                                                                                                                                                                                                                                                                                                                                                                                                                                                                                                                                                                                                                                                                                                                                                                                                                                                                                                                                                                                                                                                                                                                                                                                                                                                                                                                                                                                                                                                                                                                                                                                                                                                                                               |                                       |                |              |                       |              |        |              |          |          |       |                |         |