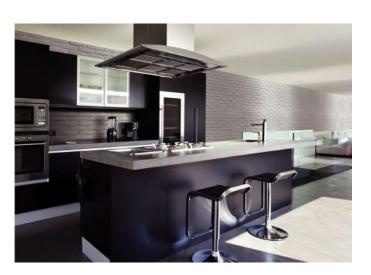

## **Product description**

Giving interior decoration a depth, texture and comfortable feel is a simple task with Panespol Aldaia panels. A perfect aesthetic solution to give projects the charm they need and the versatility provided by a panel that enriches the beauty of the surrounding furniture.