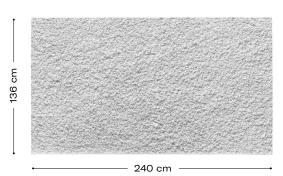

### **Product description**

The Panespol Proyectado panel is a good alternative for any decorator who seeks to stand out by using a perfect "noisy" graphic that contrasts with more regular and linear shapes. Like the other Panespol models, this panel can be painted in any RAL colour, which gives it great versatility.

# **Weight:** 31 Kg

Thickness: 15mm - 25mm

## **Decorations and finishing options**

PX-134 7030 Proyectado

**PX-134 9016** Proyectado