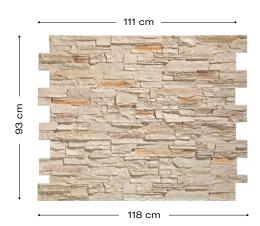

### **Product description**

The Pizarra decorative panel is an aesthetic alternative that offers warmth and comfort. Creating a welcoming atmosphere without the need for any type of building work. Its texture further provides the exclusivity required by innovative projects based on a traditional element such as slate.

# Weight:

7,6 Kg

Thickness:

16mm - 38mm