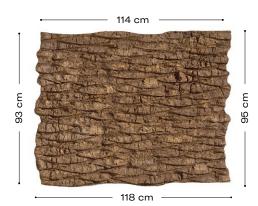

#### Technical characteristics

Weight: 6 Kg

Thickness: 16mm - 40mm

## **Decorations and finishing options**

P-186 Palm Wood