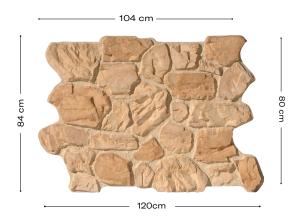

## **Product description**

Contrast occupies a prominent place in interior design. Oviedo decorative panels are highly recommended if you want to give greater prominence to certain areas of the project, which in principle would otherwise go unnoticed. This is an ideal panel for decorating in commercial sectors such as contract and retail.

## Weight:

7'5 Kg

Thickness:

10mm - 42mm