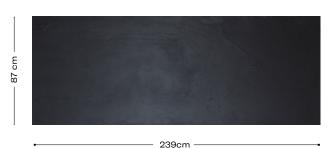

## **Product description**

Character and safety without giving up on a genuine visual impact. The symmetry of Panespol Travertino decorative panels and their unusual texture enables creating detailed original spaces thanks to their roughness and aesthetic strength.

#### **Technical characteristics**

Weight: 6'7 Kg

Thickness: 10mm

## **Decorations and finishing options**

T-011 Nepal