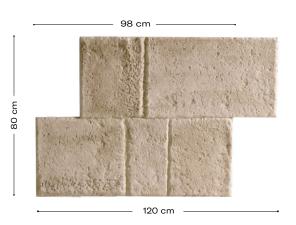

## Muro

# PANES POL®

## **Product description**

The set of textures that can be achieved with Panespol Muro decorative stone panels will not leave anyone indifferent thanks to their own elegant and contemporary style.



#### **Technical characteristics**

Weight: 5'1 Kg

Thickness: 14mm - 22mm

#### Maintenance:

if necessary, clean with water or a non-irritating or non-corrosive cleaner.

## Waterproof



Impact resistance





#### **Product features**







Strong



Non-toxic

Lightweight Non-flammable











Simple and quick

No building works are required

Recyclable

Sustainable

## Certificates



Thermal insulation certificate carried out by Tecnalia



Fireproof certificate B-s1-d0 carried out by Aitex



Fireproof certificate according to the Russian normative carried out by Zentrum



Reduced Carbon Footprint



**CE Mark** 



ISO 14001

## **Decorations and finishing options**



PX-190 Flat Stones