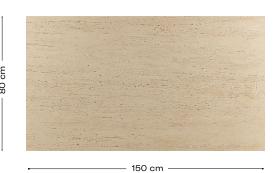

# **Mármol Travertino**

#### Technical characteristics

Weight: 4'5 Kg

Thickness: 10mm - 12mm

## **Decorations and finishing options**

T-021 Mármol Travertino