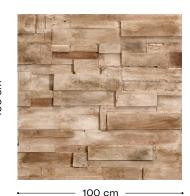

### **Product description**

A great ally of innovative projects that do not want to give up on the warm and homely essence that wood is capable of conveying. The Madera Encofrada decorative panel recreates the realism of wood in an elegant and discreet way, using pine tones to evoke positive sensations such as calm or well-being.

#### **Technical characteristics**

**Weight:** 8 Kg Thickness:

10mm - 26mm

## **Decorations and finishing options**

PX-133 Madera Encofrada