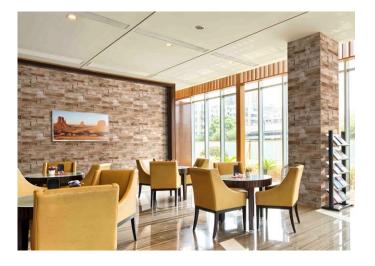

### **Product description**

A great ally of innovative projects that do not want to give up on the warm and homely essence that wood is capable of conveying. The Madera Encofrada decorative panel recreates the realism of wood in an elegant and discreet way, using pine tones to evoke positive sensations such as calm or well-being.