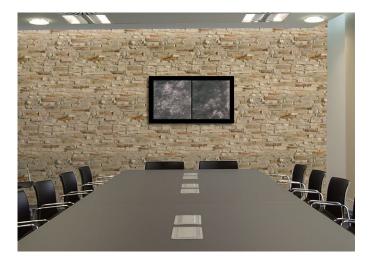

### **Product description**

Laja Pizarra decorative covering is an innovative choice for designers or interior decorators who are looking for the touch of elegance their project needs. This decorative panel offers a wide range of colours, both light and dark, which enables a new and elegant touch thanks to the texture of the slate.