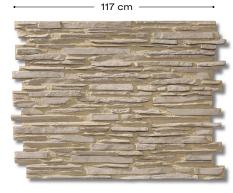

# Laja Pirineos

### **Product description**

**Technical characteristics** 

If the objective is finding a captivating environment with homely touches, this panel is the key. Panespol Pirineos slate panel brings distinction, giving a premium value to any wall, featuring a set of textures that makes any space attractive.

PX-082 Laja Pirineos Gris

**CE Mark**