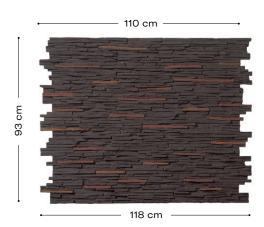

# Laja Fina

## PANES POL®

## **Product description**

A great ally for both indoors and outdoors, it can provide an asymmetrical feeling while being tidy, capturing the attention by highlighting a play of contrasts, textures and colours. The Panespol Laja Fina decorative panel is a clean option that elegantly fills any space without the need for building work.



### Technical characteristics

Weight: 6,5 Kg

Thickness: 26mm - 30mm

#### Maintenance:

If necessary, clean with water or a non-irritating or non-corrosive cleaner.

#### Waterproof



Impact resistance





#### **Product features**







Strong



Non-toxic

Lightweight Non-flammable



Simple

and quick





No building works are required

Recyclable

Sustainable

## Certificates



Thermal insulation certificate carried out by Tecnalia



Fireproof certificate B-s1-d0 carried out by Aitex



Fireproof certificate according to the Russian normative carried out by Zentrum



Reduced Carbon Footprint



**CE Mark** 



ISO 14001

## **Decorations and finishing options**



PX-052 Laja Fina Blanco



PX-052 9016 Laja Fina Blanco



PX-057 Laja Fina Ocre



PX-058 Laja Fina Marrón



P