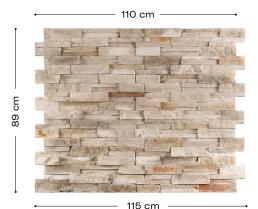

### **Product description**

Panespol Castilla slate panel is a great choice for bringing a distinctive touch to any setting. Warmth and distinction are two of the great virtues of this decorative panel. It also adapts to both commercial establishments and offices or more discreet spaces. All the benefits without the need for building work and with a clean, quick and simple result.

## Weight:

7 Kg

Thickness:

10mm - 30mm