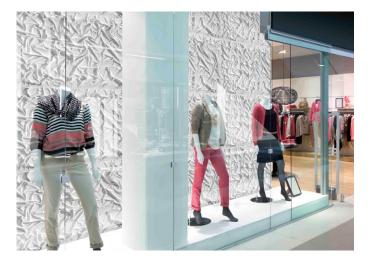

# **Product description**

The Kioto decorative panel is the secret of any window dresser who wants to capture everyone's interest by giving the setting a contemporary and avant-garde style. In addition, its wide range of colours suggests trends, making it possible to create spaces that stand out through making use of metallic tones.