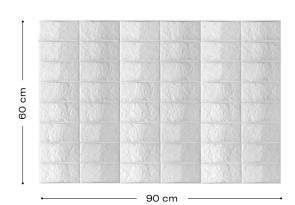

### **Product description**

Achieving symmetry, shine and distinction using small squares with a texture that evokes luxury is a simple task thanks to the Panespol Kashi decorative panel. In addition, this panel is offered in any RAL colour that allows multiple combinations.

#### **Technical characteristics**

**Weight:** 3,5 Kg

Thickness: 10mm - 12mm