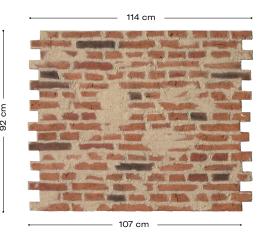

# **Grunge Brick**

### **Product description**

A safe option with a quirky touch. The scratches and imperfections on the Panespol Grunge Panel are inspired by a somewhat chaotic, scruffy yet realistic view of the world. This decorative covering is designed to play a leading role in the kind of project that manages to break any stereotype by its very nature.

#### Weight:

7 Kg

Thickness:

22mm - 26mm