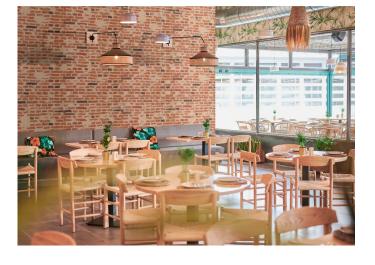

### **Product description**

A safe option with a quirky touch. The scratches and imperfections on the Panespol Grunge Panel are inspired by a somewhat chaotic, scruffy yet realistic view of the world. This decorative covering is designed to play a leading role in the kind of project that manages to break any stereotype by its very nature.