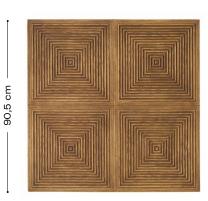

## **Product description**

Geometry and minimalism. Our new GIZA decorative panel successfully produces optical effects that can give your creations that extra impact, not only for decorating, but also for making their depth and relief grow or expand to -almost-infinity. The composition of the texture drawn by diminishing squares is the key to achieving that greater sense of space and going beyond the visual dimension. A paradise of harmony and well-being.

90,5 cm