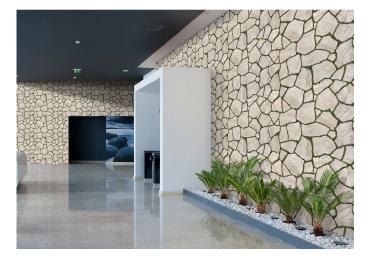

### **Product description**

Open spaces take on a particular appeal with each type of decorative stone. The material's ideal dose of personality and character make it possible to create environments in keeping with a rustic, ancestral style. Panespol Flat Stones decorative panels inspire elegance and tradition with their flat, asymmetric stones. This is a great option for recreating environments inspired by nature.

## **Decorations and finishing options**

PX-190 Flat Stones

**PX-190 MOSS** Flat Stone Moss