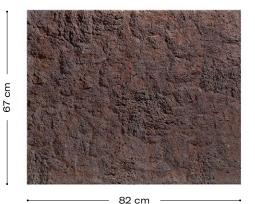

## Product description

Technical characteristics

The Panespol Etna decorative panel is the best alternative to perfectly emulate volcanic stones. Thanks to these panels, walls acquire a novel and unique appearance, giving the setting a warm and modern decoration that is difficult to match. They are manufactured in the entire RAL colour range thus matching the identity of the space to be decorated. In addition, they are very simply and cleanly assembled.