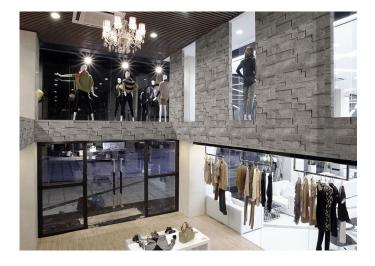

## **Product description**

The Beton Encofrado decorative panel reproduces the texture of cement. Its use enables creating settings that feature versatility, contrast and personality. It is a great choice for giving a space an attractive industrial and innovative atmosphere.