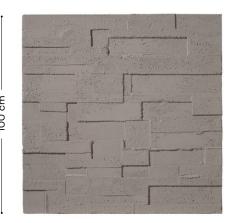

## **Product description**

The Beton Encofrado decorative panel reproduces the texture of cement. Its use enables creating settings that feature versatility, contrast and personality. It is a great choice for giving a space an attractive industrial and innovative atmosphere.

100 cm

## **Decorations and finishing options**

TX-039 Beton Encofrado