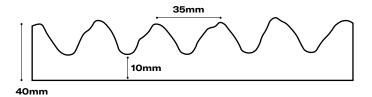

at choice when you want to make one space stand out from others around it, using fabrics that combine contrast and depth.



#### **Technical characteristics**

# **Weight:** 9,6 Kg

#### Thickness: 10mm - 40mm

#### Maintenance:

If necessary, clean with water or a non-irritating or non-corrosive cleaner.

#### Waterproof



Impact resistance





#### **Product features**









Lightweight Non-flammable

Strong

Non-toxic









Simple and quick

No building works are required

Recyclable

Sustainable

### Certificates







Fireproof certificate
B-s1-d0
carried out by Aitex



Fireproof certificate according to the Russian normative carried out by Zentrum



Reduced Carbon Footprint



CE Mark



ISO 14001

# **Decorations and finishing options**

TX-050 9016

Elba

### Measures