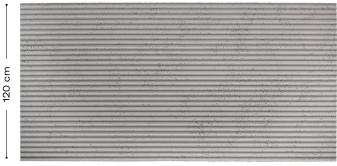

## **Product description**

**Technical characteristics** 

The Dune model provides inspiration with a markedly industrial look. It brings sobriety and order to any space thanks to its completely realistic finishes and textures, with varying bubbles and tones. Architectural concrete panels that give that industrial touch and perfectly mimic the natural origin of the organic materials they replicate.

24mm

**CE Mark** 

Ī 5mm

ISO 14001

**Decorations and finishing options** 

TX-076 7044 Dune

TX-076 9016 Dune

40mm