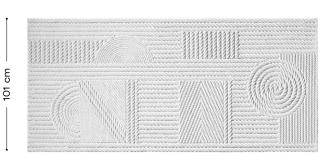

### **Product description**

Since the dawn of time, rope has been one of the most often used tools in human activity. It's a material found in everyday traditions and ancestral tasks as well as in top quality interior decoration. The Panespol Cuerdas panel has been created with the values of strength and resistance embodied by this element. This rope design has been made using the woven fibres method.

220 cm

#### **Technical characteristics**

Weight: 20,9 Kg

Thickness: 17mm - 31mm