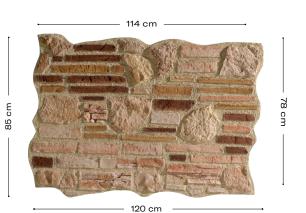

## **Cuenca Restos**

## **Product description**

**Technical characteristics** 

If what is needed is a decorative imitation stone panel, Panespol Cuenca Restos stone panels help create rustic and tasteful settings. A perfect solution for spaces that require a lightweight covering without the need for building work.

## **Decorations and finishing options**

PX-045 Cuenca Restos

**CE Mark**