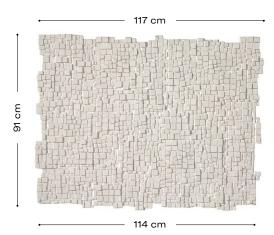

# Cube

# PANES POL®

# **Product description**

Three-dimensionality is perhaps the mantra for the boldest interior designer. Coverings with volume are a great alternative when it comes to creating genuine environments that stand out for the uniqueness of their fabric rather than for their endless colour options. But when these two factors come together you get aesthetic solutions like the Panespol Cube Decorative Panel, which in addition to being satisfying to touch, can be made in any RAL colour range.

## **Technical characteristics**

**Weight:** 7,3 Kg

Thickness: 20mm - 31mm

#### Maintenance:

If necessary, clean with water or a non-irritating or non-corrosive cleaner.

### Waterproof



Impact resistance







### **Product features**







Strong



Non-toxic

Lightweight Non-flammable

. .





Simple and quick

No building works are required

Recyclable

Sustainable

## Certificates



Thermal insulation certificate carried out by Tecnalia



Fireproof certificate
B-s1-d0
carried out by Aitex



Fireproof certificate according to the Russian normative carried out by Zentrum



Reduced Carbon Footprint



CE Mark



ISO 14001

# **Decorations and finishing options**



**TX-055 9010** Cube



**TX-055 7012** 



TX-055 5005