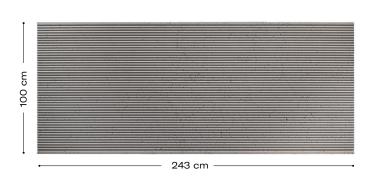

## **Product description**

Perfectly imperfect. The Crest model imitates exposed concrete and turns any space into a visual reference of urban and contemporary style thanks to its triangular waves. A popular resource in architecture and civil construction, nowadays it is already a reference in interior design projects.

#### Weight: 12'8 Kg

Thickness: 10mm - 20mm

#### Measures