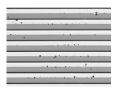

## **Product description**

Perfectly imperfect. The Crest model imitates exposed concrete and turns any space into a visual reference of urban and contemporary style thanks to its triangular waves. A popular resource in architecture and civil construction, nowadays it is already a reference in interior design projects.

## **Decorations and finishing options**

TX-072 7044

TX-072 9016