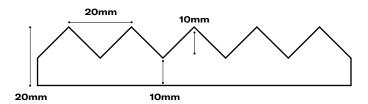

nstruction, nowadays it is already a reference in interior design projects.



#### **Technical characteristics**

#### Weight: 12'8 Kg

Thickness: 10mm - 20mm

#### Maintenance:

If necessary, clean with water or a non-irritating or non-corrosive cleaner.

### Waterproof



Impact resistance





#### **Product features**









Lightweight Non-flammable

Strong

Non-toxic







No building works are required



Recyclable S



Sustainable

## Certificates



Thermal insulation certificate carried out by Tecnalia



Fireproof certificate
B-s1-d0
carried out by Aitex



Fireproof certificate according to the Russian normative carried out by Zentrum



Reduced Carbon Footprint



CE Mark



ISO 14001

## **Decorations and finishing options**



TX-072 7044



TX-072 9016

#### Measures