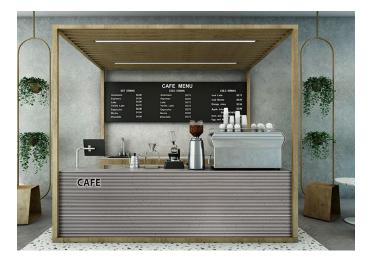

## **Product description**

Perfectly imperfect. The Crest model imitates exposed concrete and turns any space into a visual reference of urban and contemporary style thanks to its triangular waves. A popular resource in architecture and civil construction, nowadays it is already a reference in interior design projects.