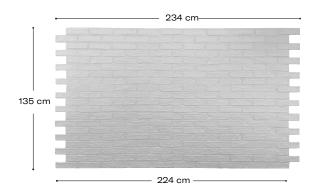

### Product description

The decoration of walls with Caravista brick is one of the trends that is currently booming. The Panespol Caravista decorative brick panel adapts to all customers' needs. It is a safe bet for creating open settings, featuring a fresh and bare brick aesthetic, without engaging in major building renovation work.

#### **Technical characteristics**

Weight:

Normal size: 7'6 Kg Big Panel: 20 Kg Thickness:

16mm - 30mm