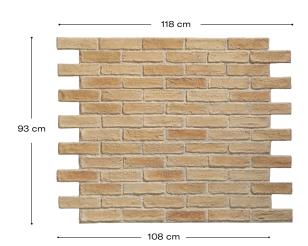

#### **Technical characteristics**

Weight:

Normal size: 7'6 Kg Big Panel: 20 Kg Thickness:

16mm - 30mm